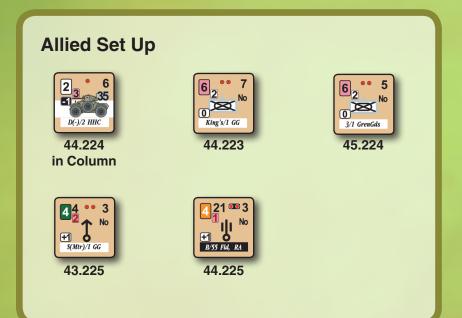

## **Special Rules**

The German Player does not receive the +3 Fire Zone to Fire Zone modifier until the D(-)/2HHC unit has entered hex 55.202. Once entered, all modifiers now apply.

No units except D(-)/2 HHC may move. D(-)/2HHC unit may not leave the marked Club Route road that runs from hex 44.225 to hex 55.202.

All Units are always in Command at all times.

No road blocks may be created or Rearguard Units deployed during this scenario by either player.