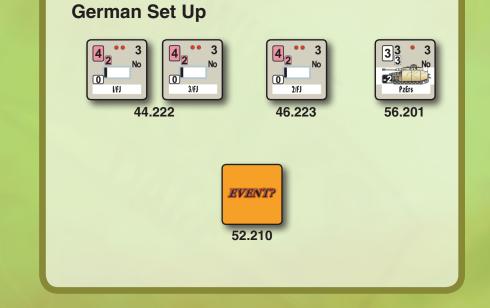

## **Special Rules**

The German Player does not receive the +3 Fire Zone to Fire Zone modifier until the D(-)/2HHC unit has entered hex 55.202. Once entered, all modifiers now apply.

No units except D(-)/2 HHC may move. D(-)/2HHC unit may not leave the marked Club Route road that runs from hex 44.225 to hex 55.202.

All Units are always in Command at all times.

No road blocks may be created or Rearguard Units deployed during this scenario by either player.