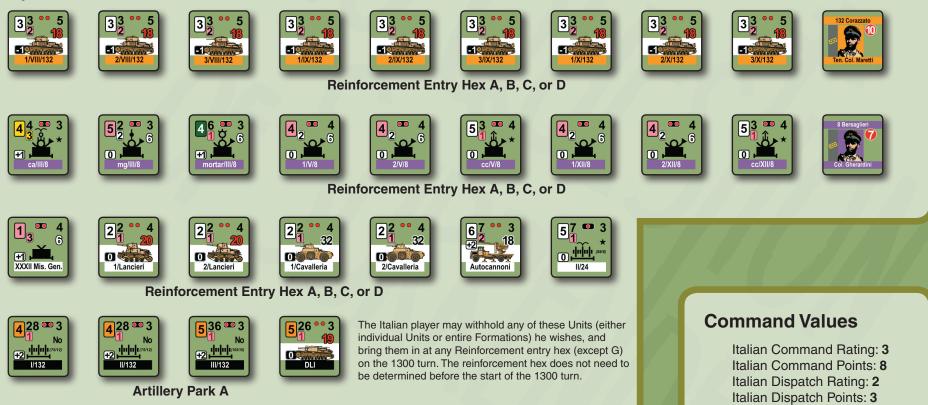

S5.2 Artillery Parks

The Italians Really Attack Scenario #2 Ariete Division

## **Italian Reinforcements**

May 27, 0900