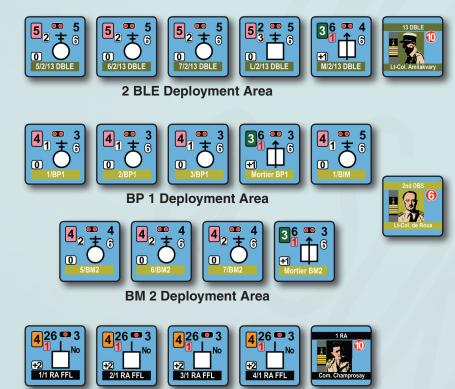

The Italians Really Attack Scenario #2 1re Brigade Française Libre

## French Set Up

Any non-minefield Bir Hacheim hex

Any non-minefield Bir Hacheim hex

## **Command Values**

French Command Rating: French Command Points: French Dispatch Rating: French Dispatch Points: